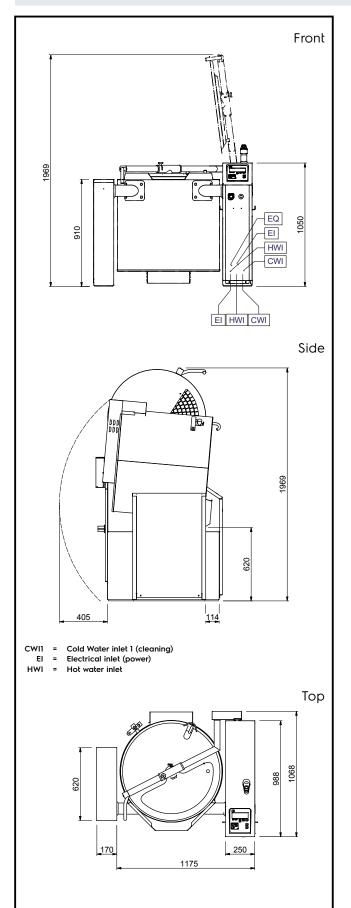

### **Electric**

Supply voltage:

**232221 (SM6B200)** 400 V/3N ph/50-60 Hz

Electrical power max.: 37.5 kW

Installation:

**Distance back floor tilted:** 620 mm

**Key Information:** 

30 °C Working Temperature MIN: 121 °C Working Temperature MAX: Vessel (round) diameter: 742 mm Vessel (round) depth: 555 mm External dimensions, Width: 1345 mm 1070 mm External dimensions, Depth: External dimensions, Height: 1050 mm Net vessel useful capacity: 200 It Tilling mechanism: **Automatic** Bearing: Front